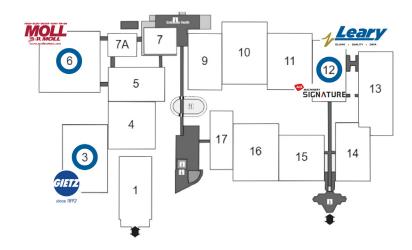

## **SEE OUR SOLUTIONS LIVE**

During drupa 2024, Leary is showcasing their gluing and quality capabilities on numerous machines. Visit each booth to see unique solutions in multiple industries.

Hall 6 | D41

Hall 12 | A70

Hall 3 | A61