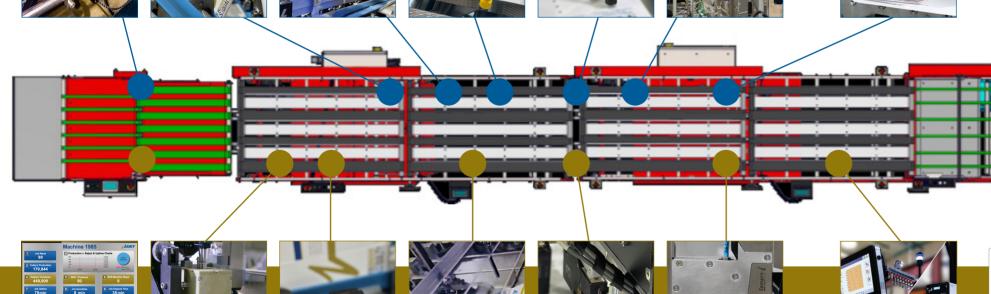

iCode 1D / 2D

Inspection Camera

Leary's patented, fail-safe solutions guarantee every product is inspected by each detection station on the machine. Reliable rejection devices ensure that defective products are safely removed

AK30 Reject Kicker

iQ Smart Services Data Solution

Vivo Hotmelt Coating Head Straub Release Liner

iCheck Smart Camera

Air Blast Station

SpeedStar Hotmelt Jetting Head | iTac IR Inspection

Controller

Sempre-i Cold Glue CleanStart